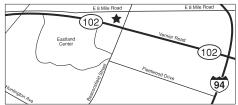

# MARY ELLEN STEMPFLE JNIVERSITY

19305 VERNIER ROAD, HARPER WOODS, MI 48225

#### EARN YOUR BACHELOR'S, MASTER'S OR DOCTORAL DEGREE CLOSE TO HOME!

WCCCD's Mary Ellen Stempfle University Center offers bachelor's and master's degrees along with a Doctor of Education program through partnerships. In addition, select WCCCD academic course offerings are available. Conveniently located in Harper Woods at 19305 Vernier Road, this facility offers easy access to both 8 Mile Road and the I-94 expressway.